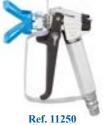

## Accessories

AT250 airless spray gun 1/4" fitting Rif. 11200 AT250 airless spray gun M16X1,5 fitting

Ref. 35018 **Braid SS** high pressure hose Ø 3/16" with 16x1,5 fitting 10 m Ref. 18017 High pressure hose Ø 3/16" with 1/4" fitting 10 m