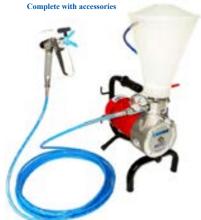

## Mirò Airless

Powerful - Versatile - Compact - Safe - Simple and limited maintenance



## Ref. K21565

On frame Complete with accessories



## Suitable application materials

Lacquers Emulsions Waterborne Fillers Acrylic Anti -rust Primers Primer Enamels **Fixative Paints** 

| <b>Technical Data</b> |                 |
|-----------------------|-----------------|
| Max delivery          | 2 , 2 l/m       |
| Motor power           | 0 , 75 Kw       |
| Max. pressure         | 250 bar         |
| Voltage               | 230 VAC - 50 Hz |
| Weight on frame       | 20 Kg           |
| Weight on trolley     | 23 Kg           |
| Max. nozzle size      | 1 Gun 0, 019"   |
| Minimum power         | 4,0 Kw          |
| for power generator   | Single-phase    |

## Accessories



AT250 airless spray gun 1/4" fitting Rif. 11200 AT250 airless spray gun M16X1,5 fitting



Ref. 35018 **Braid SS** high pressure hose Ø 3/16" with 16x1,5 fitt