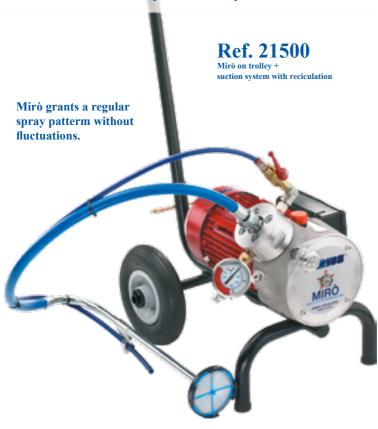

## Mirò Airless

Powerful - Versatile - Compact - Safe - Simple and limited maintenance

## Suitable application materials

Lacquers Emulsions Waterborne Fillers Acrylic Anti -rust Primers Primer Enamels **Fixative Paints** 

| <b>Technical Data</b> |                 |
|-----------------------|-----------------|
| Max delivery          | 2 , 2 l/m       |
| Motor power           | 0 , 75 Kw       |
| Max. pressure         | 250 bar         |
| Voltage               | 230 VAC - 50 Hz |
| Weight on frame       | 20 Kg           |
| Weight on trolley     | 23 Kg           |
| Max. nozzle size      | 1 Gun 0, 019"   |
| Minimum power         | 4,0 Kw          |
| for power generator   | Single-phase    |