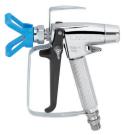

Ref. 11090 AT300 spray gun fitting 1/4" Ref. 11000 AT300 spray gun fitting M16X1.5

Ref. 35017 Braid SS high pressure hose Ø 1/4" with 16x1,5 fitting 10

m

Ref. 18023 High pressure hose Ø 1/4" with 1/4 fitting 10 m