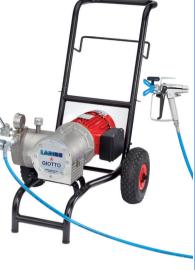

## Giotto Airless

Powerful - Versatile - Compact - Safe - Easy and limited maintenance

Complete suction system with reciculation

Giotto grants a regular spray patterm without fluctuations.

On Trolley with 50 liters tank

Complete with accessories

Ref. 12453

On trolley version. Petrol engine Giotto.

Motor power Yamaha 10 HP

## **Suitable Application Materials**

Lacquers Water paints Acrylic **Undercoat paints** Enamels **Fixatives** Varnishes

**Emulsions Impregnants** Antirust

Primer Bitumens

power unit

| <b>Technical Data</b>  |                          |
|------------------------|--------------------------|
| Max. flow rate         | 8 l/m                    |
| Motor power            | 2,2 Kw                   |
| Max. pressure          | 250 bar                  |
| Battery                | 230 VAC - 50 Hz          |
| Weight on trolley      | 50 Kg                    |
| Max. nozzle size       | 0,031"                   |
| Minimum<br>requirement | 5 , 5 Kw<br>Single-phase |