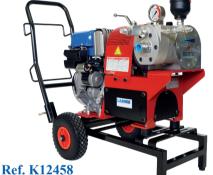

Complete with accessories

Ref. 12453

On trolley version. Petrol engine Giotto.

Motor power Yamaha 10 HP